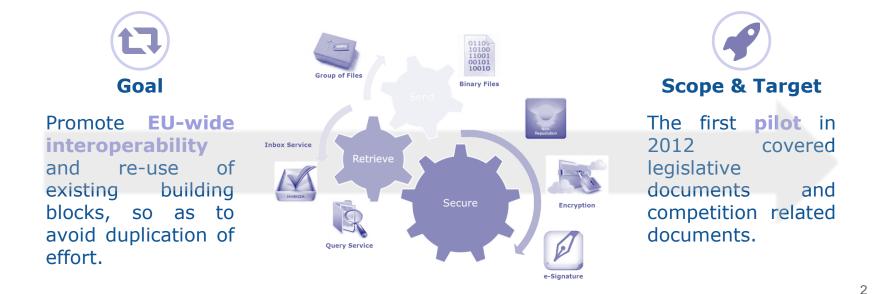

# e-TrustEx

Electronic Trusted Exchange Of Documents

By Natalia Aristimuño-Pérez Head of Unit DIGIT.B2 European Commission

February 2016



## e-TrustEx = Trusted Information Exchange

e-TrustEx is a **tool** that facilitates the **secure exchange** of **electronic documents** between **Public Authorities** at European, national and local level via **standardised interfaces**.





### **E-TrustEx Usage Statistics**



Informatics



### **For More Information:**









#### **Annex 2: e-TrustEx Platform**





### **Annex 2: Usage Statistics (details)**

| Current Users                                                                                                          | Access granted / no transmissions yet                                                                                                                   |
|------------------------------------------------------------------------------------------------------------------------|---------------------------------------------------------------------------------------------------------------------------------------------------------|
| EU Institutions