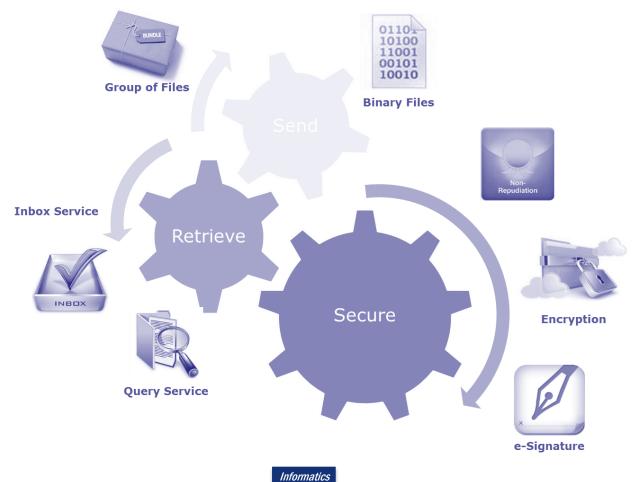

# e-TrustEx

Electronic Trusted Exchange Of Documents

By Natalia Aristimuño-Pérez Head of Unit DIGIT.B2 European Commission

February 2016



## e-TrustEx = Trusted Information Exchange

e-TrustEx is a **tool** that facilitates the **secure exchange** of **electronic documents** between **Public Authorities** at European, national and local level via **standardised interfaces**.





### **E-TrustEx Usage Statistics**



Informatics



### **For More Information:**









#### **Annex 2: e-TrustEx Platform**





### **Annex 2: Usage Statistics (details)**

| Current Users                                                                                                          | Access granted / no transmissions yet                                                                                                                   |
|------------------------------------------------------------------------------------------------------------------------|---------------------------------------------------------------------------------------------------------------------------------------------------------|
| EU Institutions                                                                                                        |