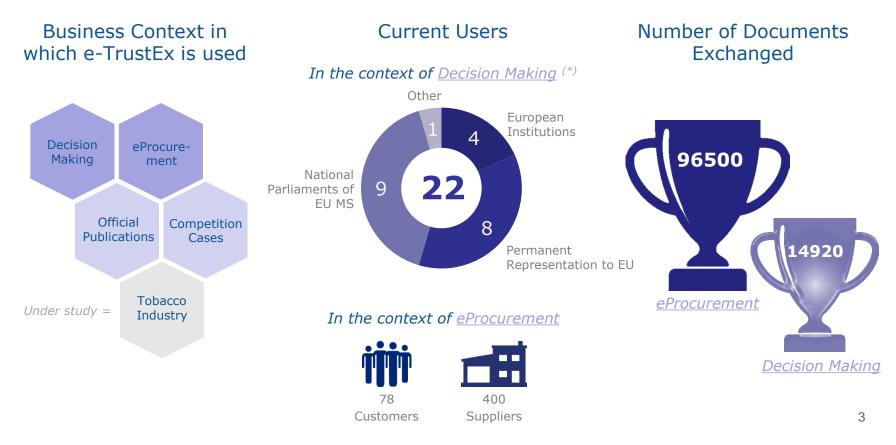

# e-TrustEx

Electronic Trusted Exchange Of Documents

By Natalia Aristimuño-Pérez Head of Unit DIGIT.B2 European Commission

February 2016



## e-TrustEx = Trusted Information Exchange

e-TrustEx is a **tool** that facilitates the **secure exchange** of **electronic documents** between **Public Authorities** at European, national and local level via **standardised interfaces**.





### **E-TrustEx Usage Statistics**



Informatics



### **For More Information:**









#### **Annex 2: e-TrustEx Platform**





### **Annex 2: Usage Statistics (details)**

| Current Users                                                                                                          | Access granted / no transmissions yet                                                                                                                   |
|------------------------------------------------------------------------------------------------------------------------|---------------------------------------------------------------------------------------------------------------------------------------------------------|
| EU Institutions