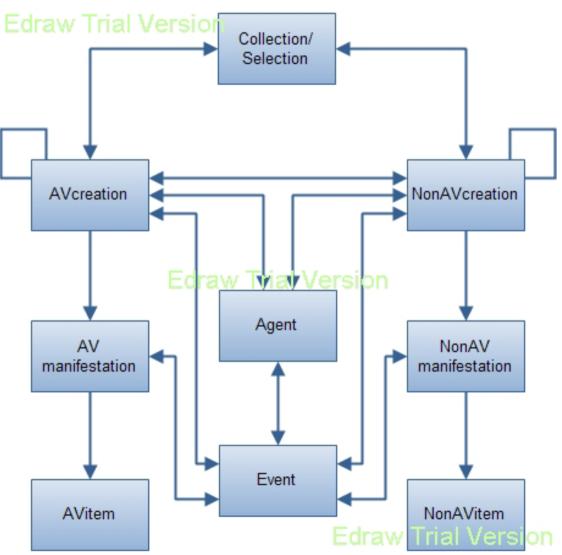

# What is EFG supposed to achieve?

- Build a "digital showcase" for collections of Europe's film archives and cinematheques
  - Moving images: Films and film clips, trailers etc.
  - Images: Posters, images, stills, drawings etc.
  - Text material: Reviews, correspondence, censorship documents etc.
  - Sound material: Interviews etc.
- Central access point to federated digital collections and repositories
- Free (of cost) access to digital collections
- Registry of digital objects and authority records (works of film, persons)

### **Metadata interoperability & CWS**

- Cinematographic Works Standard (CWS) to be applied in EFG; currently under development
- Current drafts and news: <u>www.filmstandards.org</u>
- Unambigious identification of film works catalogued under different distribution titles
- Primary goal not to generate new metadata
- But: Consolidate existing filmographic information and link digital resource descriptions to filmographic records