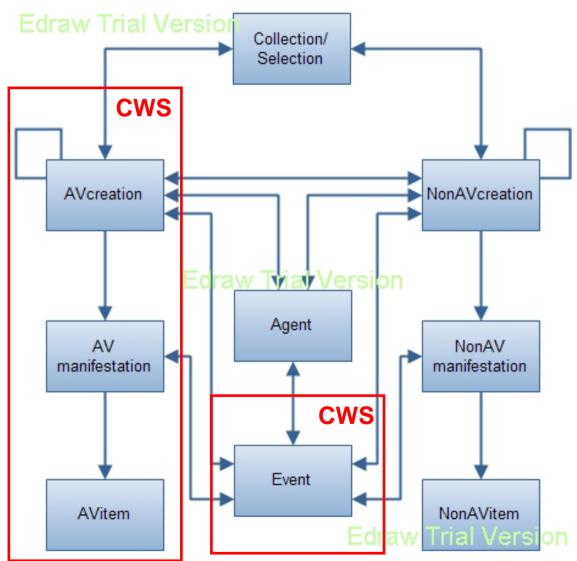

### **Metadata interoperability & CWS**

- Cinematographic Works Standard (CWS) to be applied in EFG; currently under development
- Current drafts and news: <u>www.filmstandards.org</u>
- Unambigious identification of film works catalogued under different distribution titles
- Primary goal not to generate new metadata
- But: Consolidate existing filmographic information and link digital resource descriptions to filmographic records