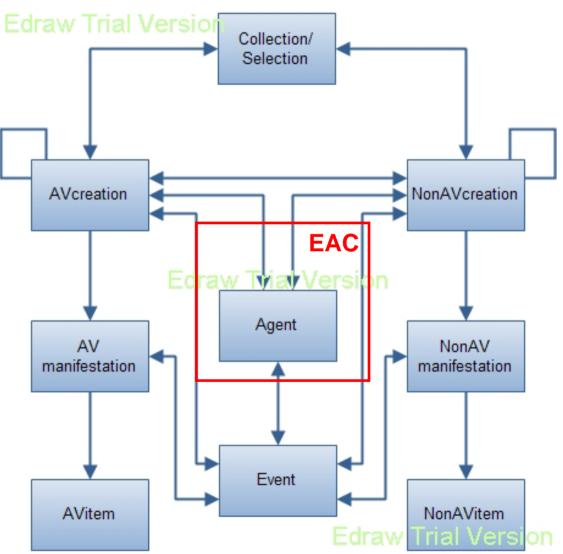

### **Metadata interoperability & CWS**

- Cinematographic Works Standard (CWS) to be applied in EFG; currently under development
- Current drafts and news: <u>www.filmstandards.org</u>
- Unambigious identification of film works catalogued under different distribution titles
- Primary goal not to generate new metadata
- But: Consolidate existing filmographic information and link digital resource descriptions to filmographic records