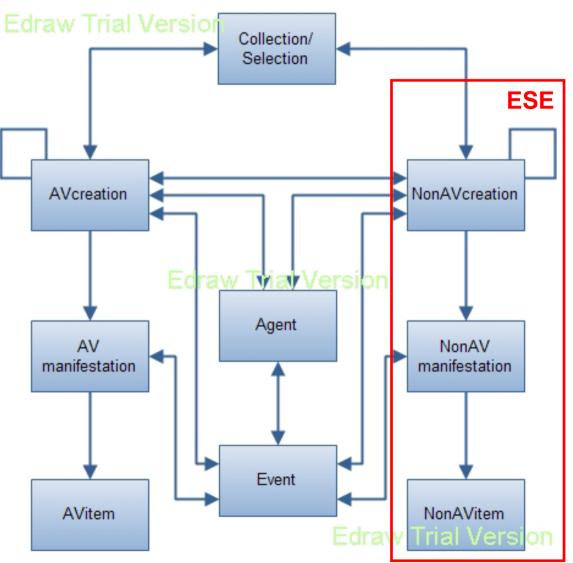

### **Metadata interoperability & CWS**

- Cinematographic Works Standard (CWS) to be applied in EFG; currently under development
- Current drafts and news: <u>www.filmstandards.org</u>
- Unambigious identification of film works catalogued under different distribution titles
- Primary goal not to generate new metadata
- But: Consolidate existing filmographic information and link digital resource descriptions to filmographic records