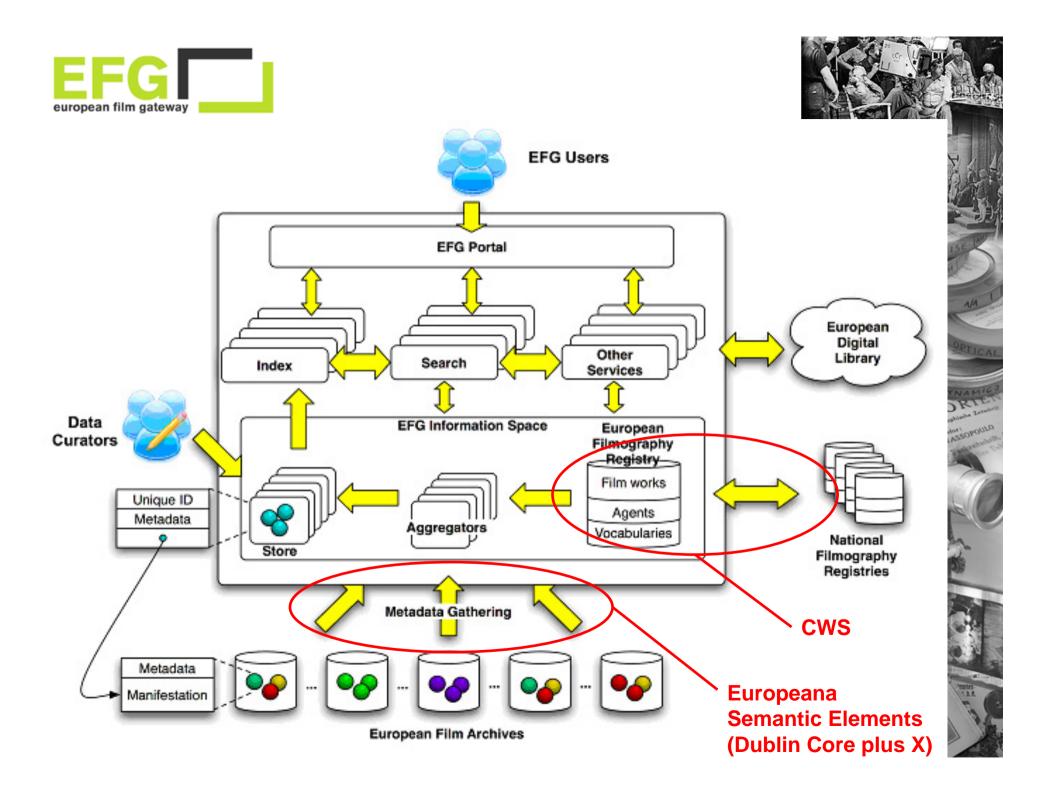

### EFG as an "Aggregator" for Europeana

# Why "Aggregators"?

- Interoperability of digital content and metadata across institutions & domains
- Limited resources of core Europeana projects (e.g. EuropeanaNet, Europeana V1.0)
- Domains (Libraries, Museums, Archives, Audiovisual heritage institutions) to clean up their own backyard first
- Circumvent "dumbing-down" of metadata by additionally providing a domain-specific access point

# What is EFG supposed to achieve?

- Build a "digital showcase" for collections of Europe's film archives and cinematheques
  - Moving images: Films and film clips, trailers etc.
  - Images: Posters, images, stills, drawings etc.
  - Text material: Reviews, correspondence, censorship documents etc.
  - Sound material: Interviews etc.
- Central access point to federated digital collections and repositories
- Free (of cost) access to digital collections
- Registry of digital objects and authority records (works of film, persons)

#### In order to do so, EFG is:

- Defining **functionalities** of the system
- Defining metadata quality: Specifying a minimum set of metadata elements (model, syntax and semantics)
- **Joining** databases of collections and filmographies (OAI-PMH)
- Cleaning and consolidating data from heterogenous sources
- Enriching content (tagging archival resources and filmographic editing)
- Clearing rights where necessary

### **Metadata interoperability & CWS**

- Cinematographic Works Standard (CWS) to be applied in EFG; currently under development
- Current drafts and news: <u>www.filmstandards.org</u>
- Unambigious identification of film works catalogued under different distribution titles
- Primary goal not to generate new metadata
- But: Consolidate existing filmographic information and link digital resource descriptions to filmographic records