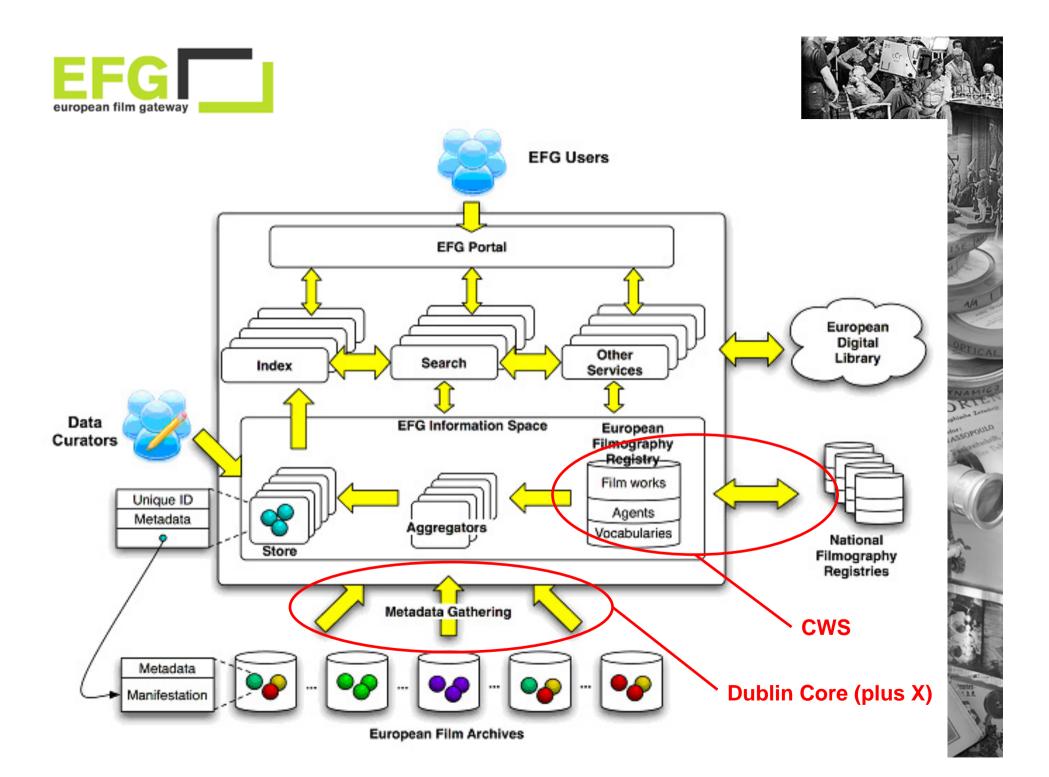

#### EFG as an "Aggregator" for Europeana

# Why "Aggregators"?

- Interoperability of digital content and metadata across institutions & domains
- Limited resources of core Europeana projects (e.g. EuropeanaNet, Europeana V1.0)
- Domains (Libraries, Museums, Archives, Audiovisual heritage institutions) to clean up their own backyard first
- Circumvent "dumbing-down" of metadata by additionally providing a domain-specific internet platform

# Why EFG?

- Growing number of digitisation projects and digital repositories of film institutions
- Need for a registry of collections, items and filmspecific authority files on a trans-institutional and international level
- Common interoperability standards
- Lack of knowledge and best practices when it comes to dealing with IPR issues

# What is EFG supposed to achieve?

- Build a "digital showcase" for collections of Europe's film archives and cinematheques
  - Moving images: Films and film clips, trailers etc.
  - Images: Posters, images, stills, drawings etc.
  - Text material: Reviews, correspondence, censorship documents etc.
  - Sound material: Interviews etc.
- Central access point to federated digital collections and repositories
- Free (of cost) access to digital collections
- Registry of digital objects and authority records (works of film, persons)